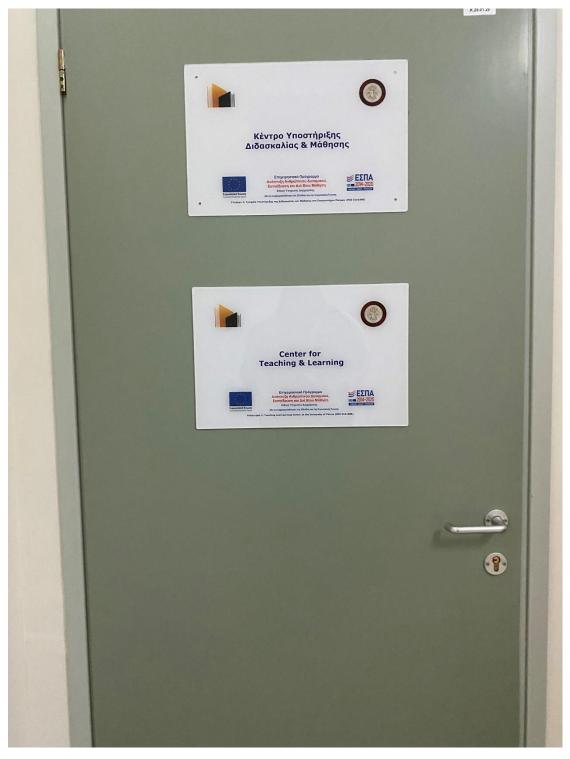

CTL is located to the left of the small corridor, as shown in the image below.

Figure 4. CTL Entrance

SUBPROJECT 1: (MIS 5161689 Επιχειρησιακό Πρόγραμμα Ανάπτυξη Ανθρώπινου Δυναμικού, Εκπαίδευση και Διά Βίου Μάθηση Ειδική Υπηρεσία Διαχείρισης Με τη συγχρηματοδότηση της Ελλάδας και της Ευρωπαϊκής Ένωσης