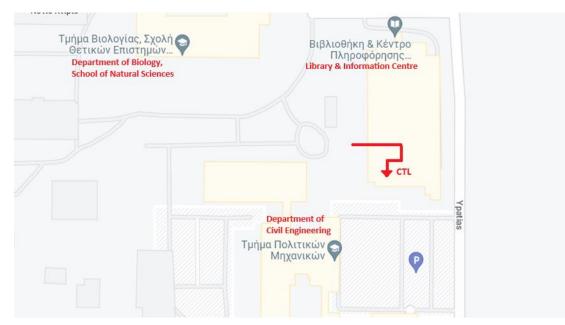

Map showing the location of Main Library and Information Center building

Below in the image you see the location of the Library and Information Center building on the map where the Teaching and Learning Support Center facilities are also located.

Figure 5. Map of CTL facilities location

SUBPROJECT 1: (MIS 5161689 Επιχειρησιακό Πρόγραμμα Ανάπτυξη Ανθρώπινου Δυναμικού, Εκπαίδευση και Διά Βίου Μάθηση Ειδική Υπηρεσία Διαχείρισης Με τη συγχρηματοδότηση της Ελλάδας και της Ευρωπαϊκής Ένωσης